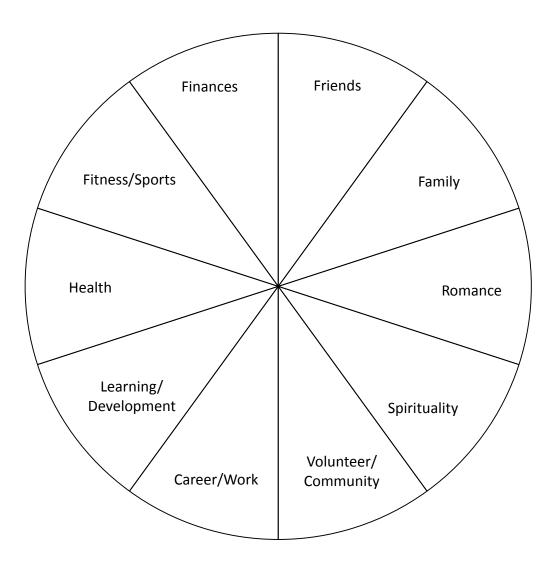

## WHEEL OF LIFE

This wheel represents your life. On a scale of 0-10, where the center of the wheel is zero and the outer edge is 10, indicate your level of satisfaction in each area of your life by shading in that section of the wheel. (i.e. If you're fully satisfied, shade the entire section; if you rate that area of your life at a 5, start at the center and shade halfway to the edge.) Once you've finished shading, take a look at the shape of your Wheel of Life. Is it full and smooth, or shrunken and jagged? This wheel is the vehicle you are using to travel your path... how bumpy is your ride?